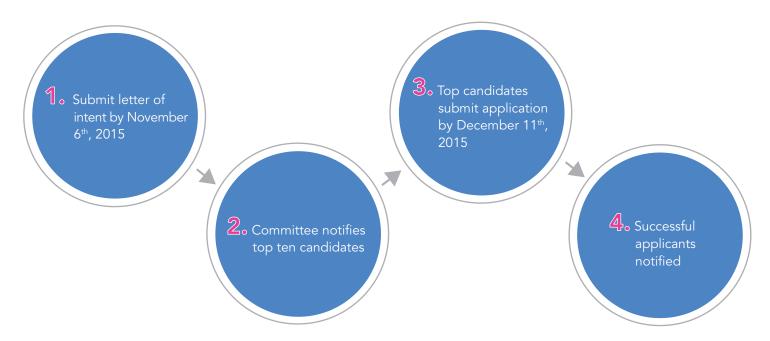

# WHAT IS 6for6?

A one-year faculty development program in research skills tailored to rural physicians.

MEMORIAL UNIVERSITY Faculty of Medicine

Six doctors from rural/remote regions of Newfoundland and Labrador, New Brunswick, and Nunavut are accepted annually to attend six learning sessions at Memorial University over one year.

### WE'RE RECRUITING!

for

### **CAN I APPLY?**

Be a rural/remote physician, non-GFT

Have CFPC/RCPS membership and one year in practice

Have no certification in advanced research skills

Be able to commit the time to participate

# **HOW DO I APPLY?**



### FOR MORE INFORMATION: